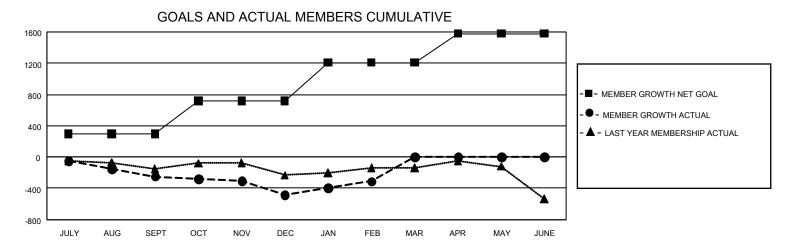

## GMT Constitutional Area 2, Group B

**GMT**: OPEN

REPORT DOES NOT INCLUDE CLUBS IN UNDISTRICTED AREAS.

| Clubs                 |               |           |               | Members               |                         |                         |                                                    |  |
|-----------------------|---------------|-----------|---------------|-----------------------|-------------------------|-------------------------|----------------------------------------------------|--|
| RESULTS FOR 2019-2020 |               |           |               | RESULTS FOR 2019-2020 |                         |                         |                                                    |  |
| QUARTER               | NEW CLUB GOAL | NEW CLUBS | DROPPED CLUBS | QUARTER MEM           | IBER GROWTH NET<br>GOAL | MEMBER GROWTH<br>ACTUAL | DROPPED<br>MEMBERS ACTUAL<br>(including transfers) |  |
| JULY/AUG/SEPT         | 15            | 1         | 3             | JULY/AUG/SEPT         | 885                     | 337                     | 530                                                |  |
| OCT/NOV/DEC           | 24            | 2         | 3             | OCT/NOV/DEC           | 1,266                   | 578                     | 761                                                |  |
| JAN/FEB/MAR           | 24            | 3         | 4             | JAN/FEB/MAR           | 1,470                   | 558                     | 327                                                |  |
| APR/MAY/JUNE          | 15            | 0         | 0             | APR/MAY/JUNE          | 1,119                   | 0                       | 0                                                  |  |