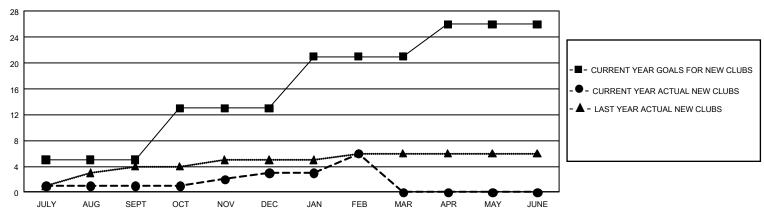

## GMT Constitutional Area 2, Group B

**GMT**: OPEN

REPORT DOES NOT INCLUDE CLUBS IN UNDISTRICTED AREAS.

| Clubs                 |               |           |               | Members               |                         |                         |                                                    |  |
|-----------------------|---------------|-----------|---------------|-----------------------|-------------------------|-------------------------|----------------------------------------------------|--|
| RESULTS FOR 2019-2020 |               |           |               | RESULTS FOR 2019-2020 |                         |                         |                                                    |  |
| QUARTER               | NEW CLUB GOAL | NEW CLUBS | DROPPED CLUBS | QUARTER MEM           | IBER GROWTH NET<br>GOAL | MEMBER GROWTH<br>ACTUAL | DROPPED<br>MEMBERS ACTUAL<br>(including transfers) |  |
| JULY/AUG/SEPT         | 15            | 1         | 3             | JULY/AUG/SEPT         | 885                     | 337                     | 530                                                |  |
| OCT/NOV/DEC           | 24            | 2         | 3             | OCT/NOV/DEC           | 1,266                   | 578                     | 761                                                |  |
| JAN/FEB/MAR           | 24            | 3         | 4             | JAN/FEB/MAR           | 1,470                   | 558                     | 327                                                |  |
| APR/MAY/JUNE          | 15            | 0         | 0             | APR/MAY/JUNE          | 1,119                   | 0                       | 0                                                  |  |